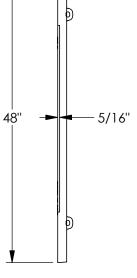

# 8692 Tree Grate Set

**SECTION A-A** 

### **Design Features**

-Materials

Tree Grate Gray Iron (CL35B)

**SECTION B-B** 

-Design Load Non-Traffic

-Open Area n/a

-Coating Undipped

- √ Designates Machined Surface

## **Major Components**

(2) 00869231