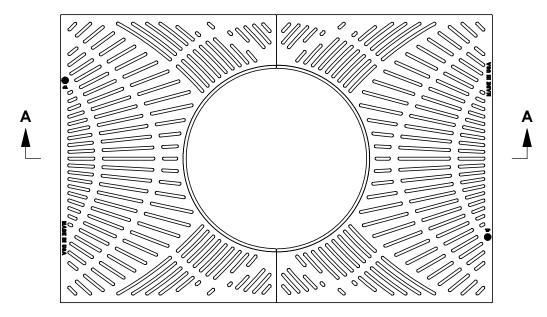

# 8692 Tree Grate Set

**SECTION A-A** 

### **Design Features**

-Materials

Tree Grate Gray Iron (CL35B)

**SECTION B-B** 

-Design Load Non-Traffic

-Open Area n/a

-Coating Undipped

- √ Designates Machined Surface

## **Major Components**

(2) 00869231