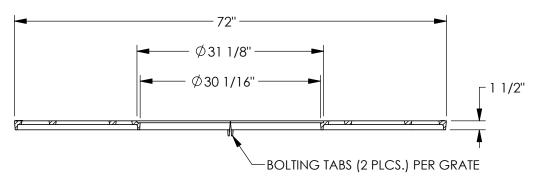

# 8692 Tree Grate Set

**SECTION A-A** 

### **Design Features**

-Materials

Tree Grate Gray Iron (CL35B)

**SECTION B-B** 

-Design Load Non-Traffic

-Open Area n/a

-Coating Undipped

- √ Designates Machined Surface

## **Major Components**

(2) 00869231